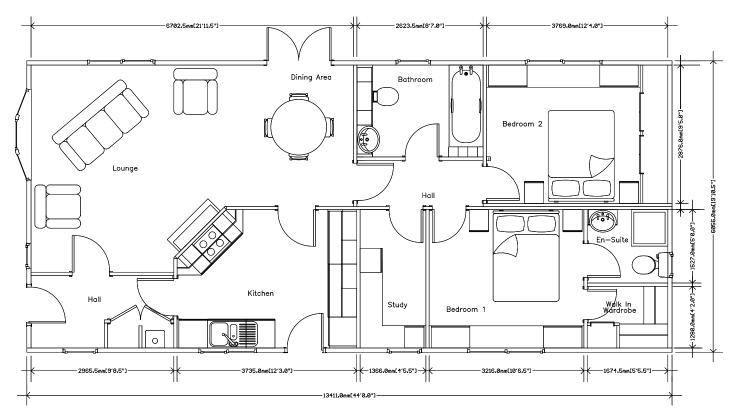

- 10 year warranty
  - Gas Central Heating
  - PVCu double glazing
  - En-suite shower room
  - Fully integrated kitchen
  - Living room approx: 14' x 21'
  - Kitchen area approx: 12' x 9'
  - Bedroom 1 approx: 10' x 9'
  - Bedroom 2 approx: 12' x 9'

## Oaklands Park

1 01403 711419 M 07958 121 516

info@oaklandsparkhomes.co.uk www.oaklandsparkhomes.co.uk Oaklands Park | Emms Lane | Brooks Green | Horsham | West Sussex | RH13 OTR

An example layout, more layouts available upon request