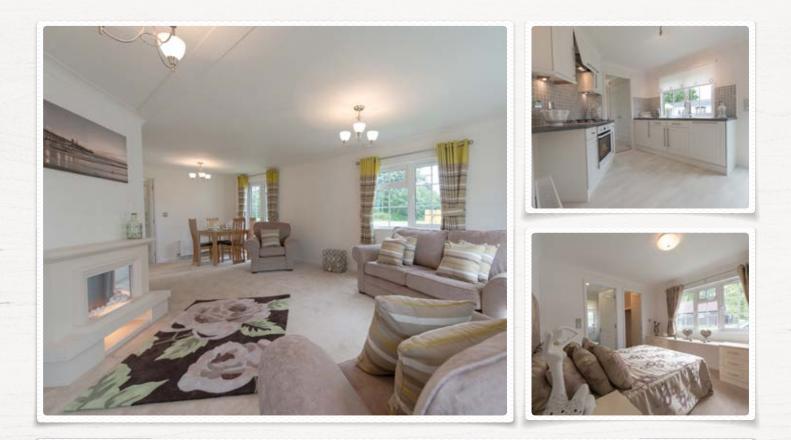

## **The Badminton**

The Badminton's open plan lounge-diner maximises the potential for space, whilst the kitchen has all the amenities required in a modern household. With your comfort in mind, the master bedroom boasts a much welcomed en-suite and walk-in wardrobe.

A lot of thought has gone into the design and build of the Badminton park home range to maximise its potential. So much so that the home works well in a variety of sizes.

As with all our park homes, there's a wide range of options for you to choose from to help make your home unique to you.