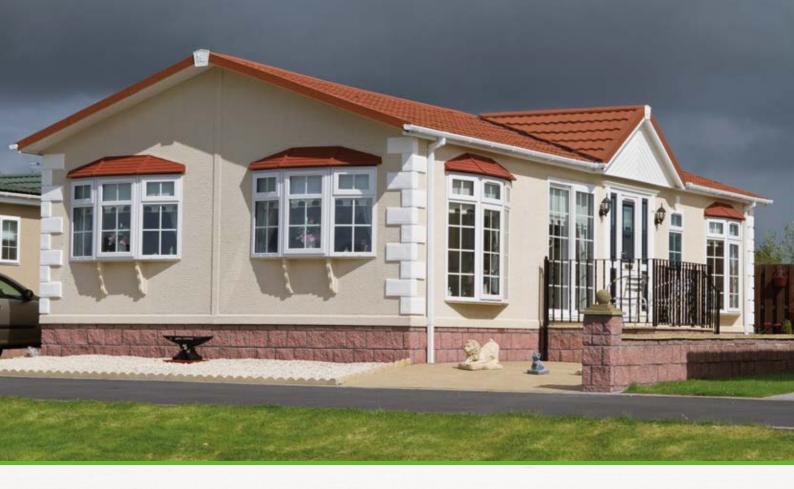

## The Chatsworth - Gold

Externally the 'Gold' benefits from two long bay windows to the side elevation in addition to the two standard bays at the front. The roof line is enhanced by a 3.5 metre gable fitted over the feature front door, with its two glazed side panels, which is available on homes over 42 feet in length.

As with all our park homes, there's a wide range of options for you to choose from to help make your home unique to you.

£299,000 Price from:

Home Type: Residential

2/3 Bedrooms:

Pitch Fee: £189 p.c.m

Ongoing living costs/info: