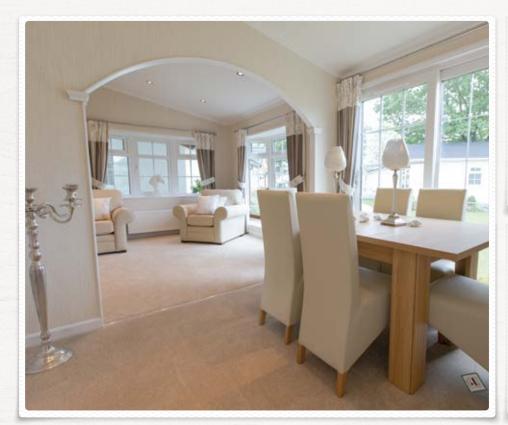

## The Chatsworth - Gold

Externally the 'Gold' benefits from two long bay windows to the side elevation in addition to the two standard bays at the front. The roof line is enhanced by a 3.5 metre gable fitted over the feature front door, with its two glazed side panels, which is available on homes over 42 feet in length.

As with all our park homes, there's a wide range of options for you to choose from to help make your home unique to you.

£299,000 Price from:

Home Type: Residential

2/3 Bedrooms:

Pitch Fee: £189 p.c.m

Ongoing living costs/info:

Gas supplied by Calor - Bulk Tank

Council Tax - Band 'A'

Electricity paid to main supplier

Water & Sewerage billed Quarterly

- 10 year warranty
- Gas Central Heating
- PVCu double glazing
- En-suite shower room
- Fully integrated kitchen
- Living room approx: 11' x 20'
- Kitchen area approx: 12' x 20'
- Bedroom 1 approx: 13' x 10'
- Bedroom 2 approx: 10' x 10'