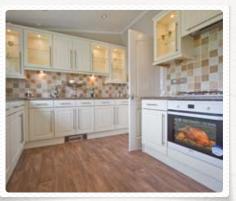

Gas supplied by Calor - Bulk Tank

Council Tax - Band 'A'

Electricity paid to main supplier

Water & Sewerage billed Quarterly

- 10 year warranty
- Gas Central Heating
- PVCu double glazing
- En-suite shower room
- Fully integrated kitchen
- Living room approx: 11' x 20'
- Kitchen area approx: 12' x 20'
- Bedroom 1 approx: 13' x 10'
- Bedroom 2 approx: 10' x 10'