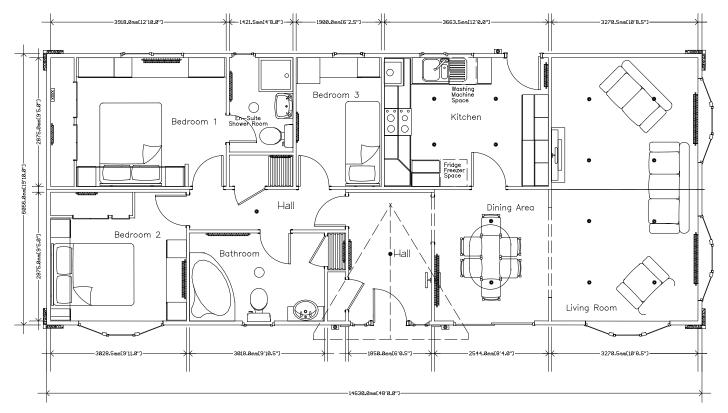

An example layout, more layouts available upon request

**66** Designing and building customer-focused homes has always been one of our top priorities."

Gas supplied by Calor - Bulk Tank

Council Tax - Band 'A'

Electricity paid to main supplier

Water & Sewerage billed Quarterly

- 10 year warranty
- Gas Central Heating
- PVCu double glazing
- En-suite shower room
- Fully integrated kitchen
- Living room approx: 11' x 20'
- Kitchen area approx: 12' x 20'
- Bedroom 1 approx: 13' x 10'
- Bedroom 2 approx: 10' x 10'