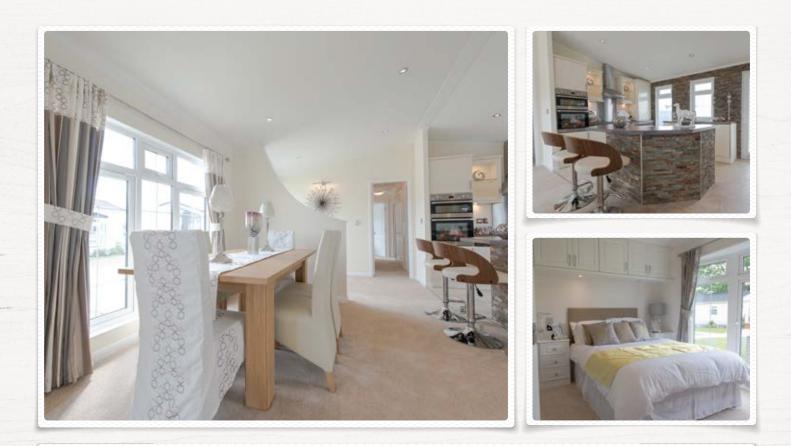

## **The Chatsworth - Platinum** Contemporary

The design of the Platinum Contemporary park home revolves around the kitchen and bathroom. The kitchen is a bold example of modern living. Spacious, light and equipped with integrated fridge/freezer, dishwasher and washing machine. Vaulted ceilings to the lounge, kitchen and diner emphasise the light and airy feel of this home. A choice of tasteful colour schemes are available.

- 10 year warranty
- Gas Central Heating
- PVCu double glazing
- En-suite shower room
- Fully integrated kitchen
- Living room approx: 12' x 20'
- Kitchen area approx: 16' x 10'
- Bedroom 1 approx: 10' x 10'
- Bedroom 2 approx: 11' x 10'