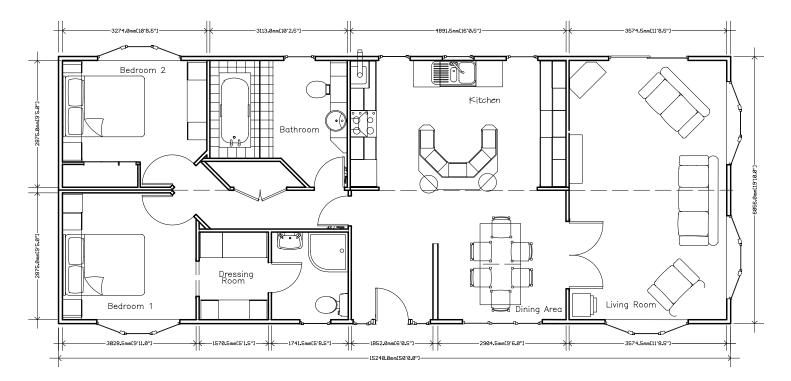

- 10 year warranty
- Gas Central Heating
- PVCu double glazing
- En-suite shower room
- Fully integrated kitchen
- Living room approx: 12' x 20'
- Kitchen area approx: 16' x 10'
- Bedroom 1 approx: 10' x 10'
- Bedroom 2 approx: 11' x 10'

## 1 01403 711419 M 07958 121 516

E info@oaklandsparkhomes.co.uk W www.oaklandsparkhomes.co.uk Oaklands Park Emms Lane Brooks Green Horsham West Sussex RH13 OTR

An example layout, more layouts available upon request