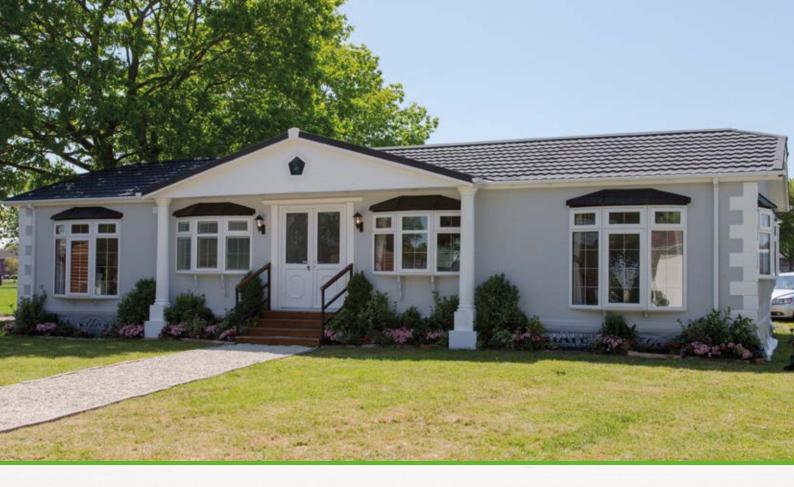

## The Topaz

The main living space in the Topaz park home range is centred around the large and alluring-kitchen. With it's central island, Range cooker and mantel above, the kitchen boasts functionality and yet is enchanting at the same time.

A feature dressing area with a granite topped central island and feature glazed units either side marks the way for a master bedroom suite unrivalled by other park homes.

The limelight shines down on the bathroom in the Topaz with its signature vanity unit and free standing roll top bath. With a bathroom of this magnitude, you'll be sure to make a splash!

## **Home Details**

Price from: £375,000

Home Type: Residential

Bedrooms: 2/3

Pitch Fee: £189 p.c.m

Ongoing living costs/info:

Gas supplied by Calor - Bulk Tank

Council Tax - Band 'A'