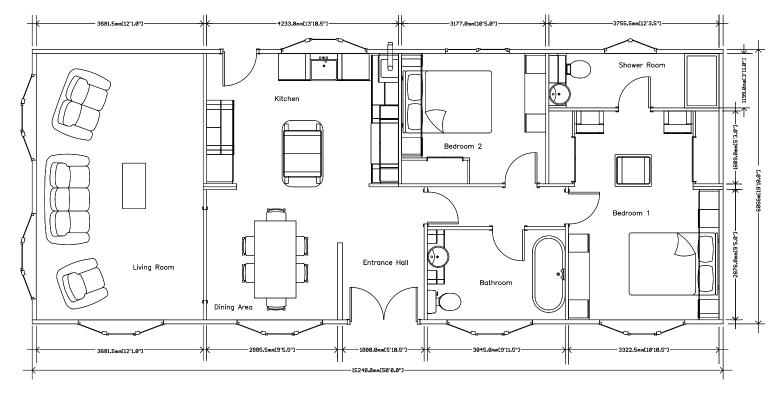

Electricity paid to main supplier

Water & Sewerage billed Quarterly

- 10 year warranty
- Gas Central Heating
- PVCu double glazing
- En-suite shower room
- Fully integrated kitchen
- Living room approx: 12' x 20'
- Kitchen area approx: 11' x 9'
- Bedroom 1 approx: 11' x 15'
- Bedroom 2 approx: 11' x 9'

Available in a range of sizes:

40 x 20 ft

50 x 20 ft

46 x 20 ft

Oaklands Park | Emms Lane | Brooks Green | Horsham | West Sussex | RH13 OTR

An example layout, more layouts available upon request

66 An ideal place to spend time - even if it's just to watch the World go by. ""