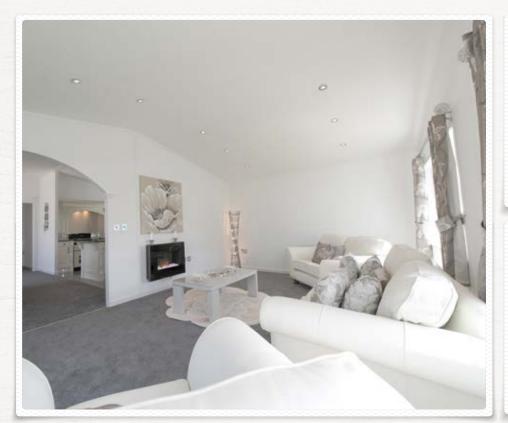

## The Topaz

The main living space in the Topaz park home range is centred around the large and alluring-kitchen. With it's central island, Range cooker and mantel above, the kitchen boasts functionality and yet is enchanting at the same time.

Electricity paid to main supplier

Water & Sewerage billed Quarterly

- 10 year warranty
- Gas Central Heating
- PVCu double glazing
- En-suite shower room
- Fully integrated kitchen
- Living room approx: 12' x 20'
- Kitchen area approx: 11' x 9'
- Bedroom 1 approx: 11' x 15'
- Bedroom 2 approx: 11' x 9'