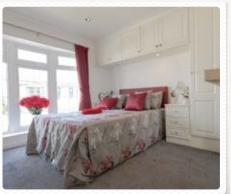

A feature dressing area with a granite topped central island and feature glazed units either side marks the way for a master bedroom suite unrivalled by other park homes.

The limelight shines down on the bathroom in the Topaz with its signature vanity unit and free standing roll top bath. With a bathroom of this magnitude, you'll be sure to make a splash!

Electricity paid to main supplier

Water & Sewerage billed Quarterly

- 10 year warranty
- Gas Central Heating
- PVCu double glazing
- En-suite shower room
- Fully integrated kitchen
- Living room approx: 12' x 20'
- Kitchen area approx: 11' x 9'
- Bedroom 1 approx: 11' x 15'
- Bedroom 2 approx: 11' x 9'