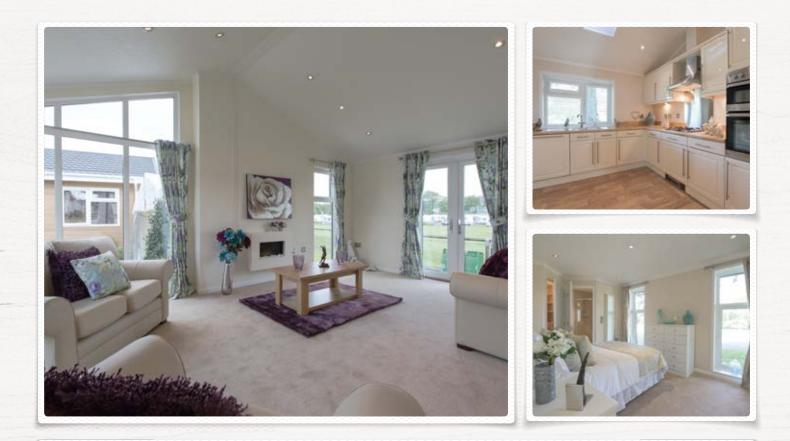

## The Wentwood

Externally, this home boasts a mixture of render and CanExel which is proving to be a popular option of today's discerning customer. Combine the finish with the Wentwood's renowned angular features and you have a park home that is sure to make an impression!

The inclusion of vaulted ceilings and full height windows to the lounge and dining room bestow a light and spacious feeling. Designed with practicality in mind, the well appointed kitchen incorporates a range of modern integrated appliances to help you get by with your daily tasks.