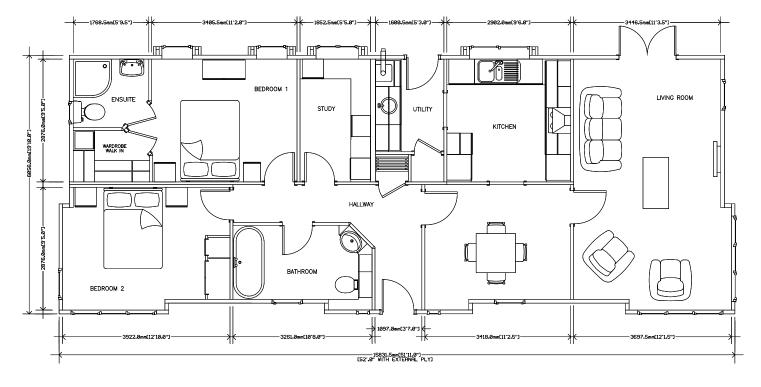

Gas supplied by Calor - Bulk Tank

- Council Tax Band 'A'
- Electricity paid to main supplier
- Water & Sewerage billed Quarterly

- 10 year warranty
- Gas Central Heating
- PVCu double glazing
- En-suite shower room
- Fully integrated kitchen
- Living room approx: 11' x 19'
- Kitchen area approx: 10' x 10'
- Utility area approx: 5' x 10'
- Bedroom 1 approx: 11' x 10'
- Bedroom 2 approx: 13' x 10'

## QUALITY LIVING Park

🕕 01403 711419 M 07958 121 516

info@oaklandsparkhomes.co.uk www.oaklandsparkhomes.co.uk Oaklands Park | Emms Lane | Brooks Green | Horsham | West Sussex | RH13 OTR

An example layout, more layouts available upon request