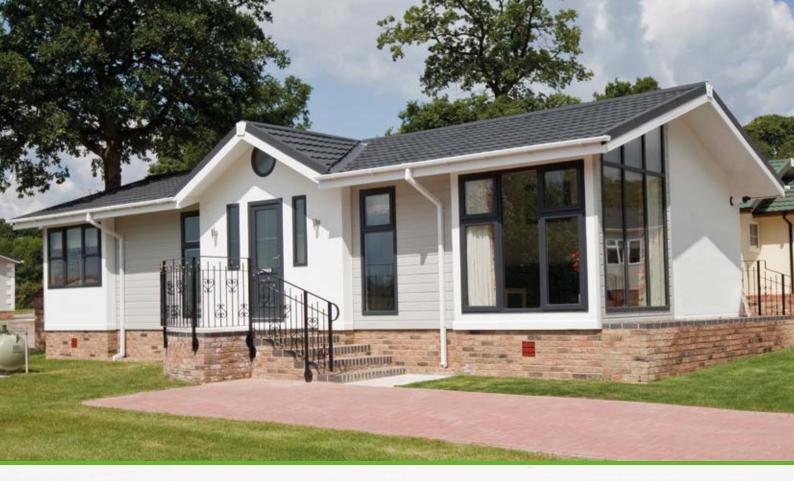

## The Wentwood

Externally, this home boasts a mixture of render and CanExel which is proving to be a popular option of today's discerning customer. Combine the finish with the Wentwood's renowned angular features and you have a park home that is sure to make an impression!

The inclusion of vaulted ceilings and full height windows to the lounge and dining room bestow a light and spacious feeling. Designed with practicality in mind, the well appointed kitchen incorporates a range of modern integrated appliances to help you get by with your daily tasks.

**66** All expectations are exceeded with stunning features and innovative details.